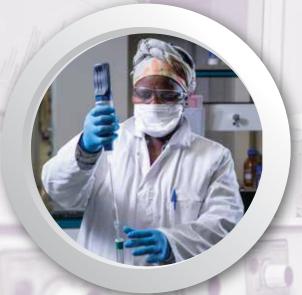

## QUALITY ASSURANCE

Our **Quality Control (QC)** and **Quality Assurance (QA)** departments comprise a team of over 40 members\*\*. The QC laboratory is made up of a team of skilled professionals with years of training and expertise in multinational pharmaceutical testing.

The Kiara Health Quality Assurance team is responsible for defining and executing systems and processes across the company that ensure that goods and services meet all quality, efficacy, and safety requirements. The Team is intricately involved to ensure that the highest quality standards for the following are met: