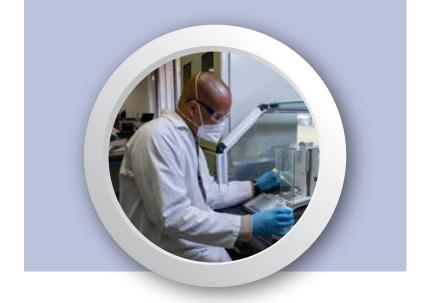

## QUALITY ASSURANCE

Our **Quality Control (QC)** and **Quality Assurance (QA)** departments comprise a team of over 40 members\*\*. The QC laboratory is made up of a team of skilled professionals with years of training and expertise in multinational pharmaceutical testing.

The Kiara Health Quality Assurance team is responsible for defining and executing systems and processes across the company that ensure that goods and services meet all quality, efficacy, and safety requirements. The Team is intricately involved to ensure that the highest quality standards for the following are met: