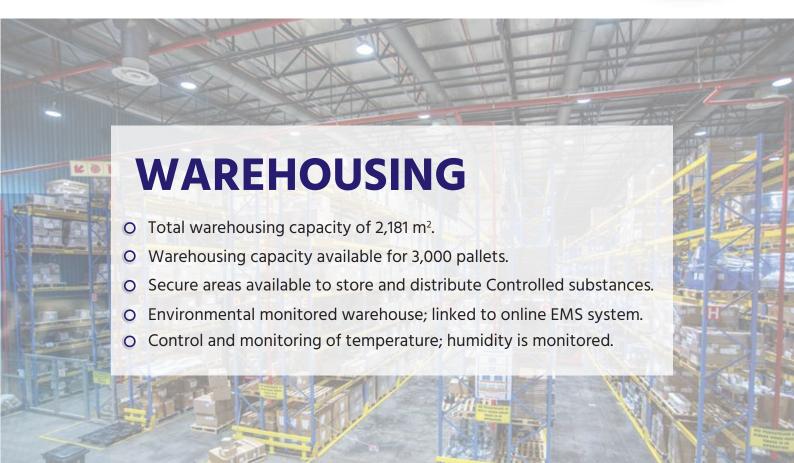

## COLD CHAIN STORAGE

Kiara Health can offer Cold Chain Storage with the following capabilities:

- O 2 8 °Celsius
- Capacity: 300 pallets

Our Executive Management Team has hands-on **African Pharmaceutical experience**, **extensive networks** and a demonstrated **ability to execute** in order to take your product across the continent.